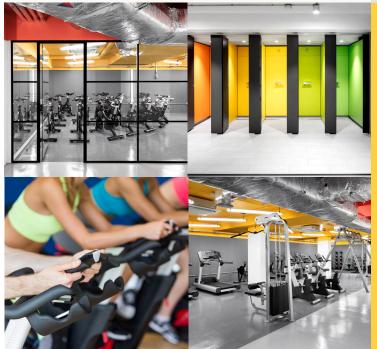

There's also a Gym & Wellness Centre, kitted out with the latest equipment and a spin studio to get you moving, or if it's zen you're after, try some yoga. Our changing rooms come with everything you need from showers and storage to hair dryers, straighteners and even a drying room.