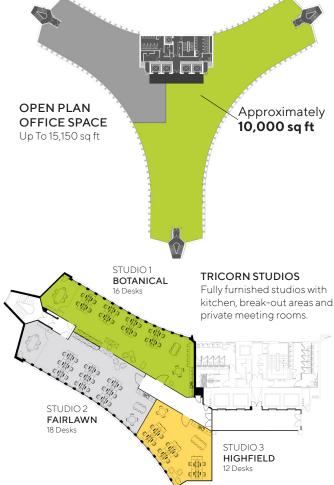

## Workspaces

At Tricorn House we've got workspace you'll want to work in - choose from flexible studios or high-specification open-plan offices.

Our newly refurbished office spaces are full of natural light and we offer a mix of sizes across 15,150 sq ft floor plates. Tricorn Studios are ready for new and growing businesses to get to work. Each studio comes fully furnished with a kitchen, meeting room and superfast broadband.

### **Flexible Spaces**

Our open-plan office space is made to suit you with floor plates that can be easily adapted and personalised to meet your needs. We offer office space from **4,340 sq ft** to **15,150 sq ft** on a traditional basis. And if you need help with the fit-out, our team is here to design workspace that's right for you.

# **Tricorn Studios**

Whether you're a young business or an established player, our studios make it easy for you to get started. Fully furnished with kitchen, meeting room and superfast broadband, studios are available for an all-inclusive monthly fee plus a month's deposit.