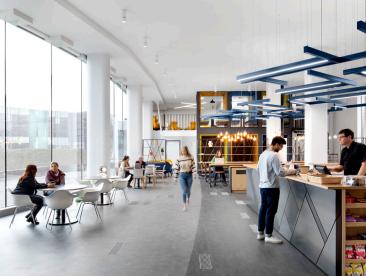

## **Our Building**

At Tricorn House, we've created an environment where you'll want to get to work. Spaces have been designed to enhance productivity and reduce stress with a focus on health and happiness.

Our comfortable lounge is packed with places for people to come together to catch up and relax, plus plenty of quieter areas for when you need a moment of calm. You'll find the in-house café at the heart of the building serving up good food to keep you fuelled throughout the day.