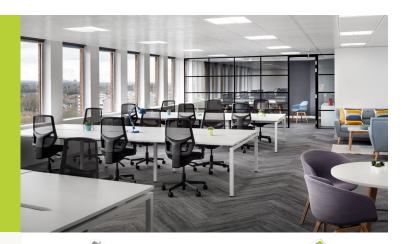

## **Office Space**

Our office space has been refurbished with evolving businesses in mind. The open-plan spaces are high-specification, light, bright and celebrate the best in modern office design while focusing on flexibility.

### **Flexible Spaces**

Our open-plan office space is made to suit you with floor plates that can be easily adapted and personalised to meet your needs. We offer office space from **4,340 sq ft** to **15,150 sq ft** on a traditional basis. And if you need help with the fit-out, our team is here to design workspace that's right for you.