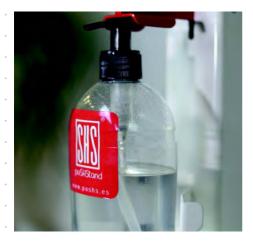

# HAND SANITIZING SOLUTIONS

## Hands-Free

Our hand sanitiser stations are completely hands-free with use of our innovative dispenser system.

## All establishments

The station is perfect for all business and industry establishments, retail, beauty, construction, hospitality & Catering.

Hands-Free by puSHStand

A young and dynamic company, with the objective of "decreasing possible infections from Covid-19 helping the population to reduce possible infection"