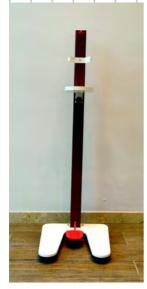

## PRODUCT SPECIFICATIONS

Material :

Option A - Lacquered Aluminium with a steel base.

Option B - Stainless steel.

Weight: 1.2 kg 116cm

• Easy to use.

- · Suitable for any business.
- No Installation required.
- No maintenance required.
- It is adaptable to different types of containers.
- Suitable for sanitising gel, soap or any variety of disinfectant.
- Customisable finish.
- Durable, practical and resistant.