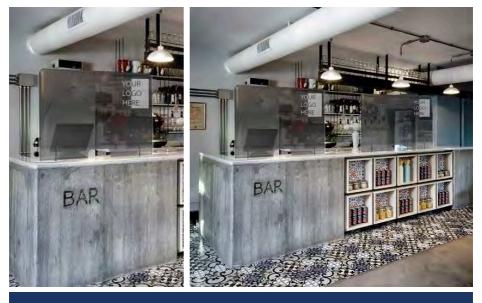

## Custom branded screens for retail environments

Protective screens themed or branded can add another dimension to the customer experience as well as provide the safety and confidence required to create confidence in employees and customers.

With a variety of sizes and styles available to order, we offer solutions for shops, restaurants, bars and outdoor seating areas.

## SHOP PROTECTION SCREENS

Custom branded screens for retail environments