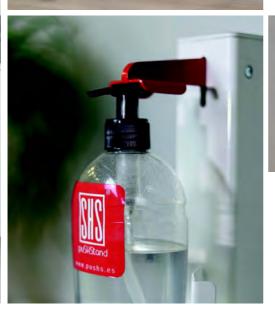

# HAND SANITIZING SOLUTIONS

## Hands-Free

Our hand sanitiser stations are completely hands-free with use of our innovative dispenser system.

## All establishments

The station is perfect for all business and industry establishments, retail, beauty, construction, hospitality & Catering.

Hands-Free by puSHStand

A young and dynamic company, with the objective of "decreasing possible infections from Covid-19 helping the population to reduce possible infection"

## Adaptive

Our stations adapt to any environment and style.