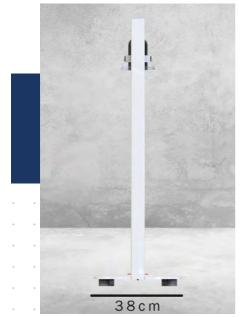

# HAND SANITIZING SOLUTIONS

## Hands-Free

Our hand sanitiser stations are completely hands-free with use of our innovative dispenser system.

## All establishments

The station is perfect for all business and industry establishments, retail, beauty, construction, hospitality & Catering.

Hands-Free by puSHStand

A young and dynamic company, with the objective of "decreasing possible infections from Covid-19 helping the population to reduce possible infection"

## Adaptive

Our stations adapt to any environment and style.

## **Minimise Risk**

Place it in public areas. Disinfection is fundamental to combat the virus.

## COMPLETELY ADAPTIVE SYSTEM

You are able to adapt it to your business so as it doesn't stand out or on the contrary make it conspicuous.

## PRODUCT SPECIFICATIONS

Material :

Option A - Lacquered Aluminium with a steel base.

Option B - Stainless steel.

Weight: 1.2 kg 116cm

• Easy to use.

- · Suitable for any business.
- No Installation required.
- No maintenance required.
- It is adaptable to different types of containers.
- Suitable for sanitising gel, soap or any variety of disinfectant.
- Customisable finish.
- Durable, practical and resistant.