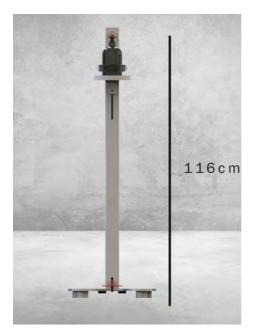

## PRODUCT SPECIFICATIONS

Material :

Option A - Lacquered Aluminium with a steel base.

Option B - Stainless steel.

Weight: 1.2 kg 116cm

• Easy to use.

- · Suitable for any business.
- No Installation required.
- No maintenance required.
- It is adaptable to different types of containers.
- Suitable for sanitising gel, soap or any variety of disinfectant.
- Customisable finish.
- Durable, practical and resistant.

• 100% mechanical, 0% energy consumption