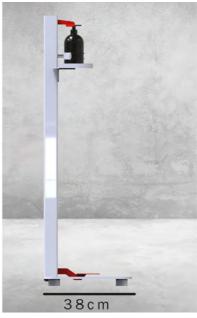

# HAND SANITIZING SOLUTIONS

## Hands-Free

Our hand sanitiser stations are completely hands-free with use of our innovative dispenser system.

## All establishments

The station is perfect for all business and industry establishments, retail, beauty, construction, hospitality & Catering.

Hands-Free by puSHStand

A young and dynamic company, with the objective of "decreasing possible infections from Covid-19 helping the population to reduce possible infection"

## Adaptive

Our stations adapt to any environment and style.

## **Minimise Risk**

Place it in public areas. Disinfection is fundamental to combat the virus.

## COMPLETELY ADAPTIVE SYSTEM

You are able to adapt it to your business so as it doesn't stand out or on the contrary make it conspicuous.

## PRODUCT SPECIFICATIONS

Material :

Option A - Lacquered Aluminium with a steel base.

Option B - Stainless steel.

Weight: 1.2 kg 116cm

• Easy to use.

- · Suitable for any business.
- No Installation required.
- No maintenance required.
- It is adaptable to different types of containers.
- Suitable for sanitising gel, soap or any variety of disinfectant.
- Customisable finish.
- Durable, practical and resistant.