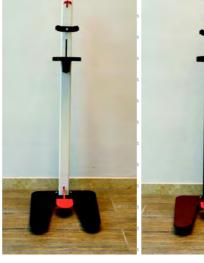

### SANITIZER STATIONS

Sanitiser stations historically highly visible in clinical settings are set to become the new 'normal' in all commercial businesses as well as the retail and leisure sectors. These Free standing units can be placed anywhere and are simple to refil.

## Hands-Free

Our hand sanitiser stations are completely hands-free with use of our innovative dispenser system.

## All establishments

The station is perfect for all business and industry establishments, retail, beauty, construction, hospitality & Catering.

Hands-Free by puSHStand

A young and dynamic company, with the objective of "decreasing possible infections from Covid-19 helping the population to reduce possible infection"