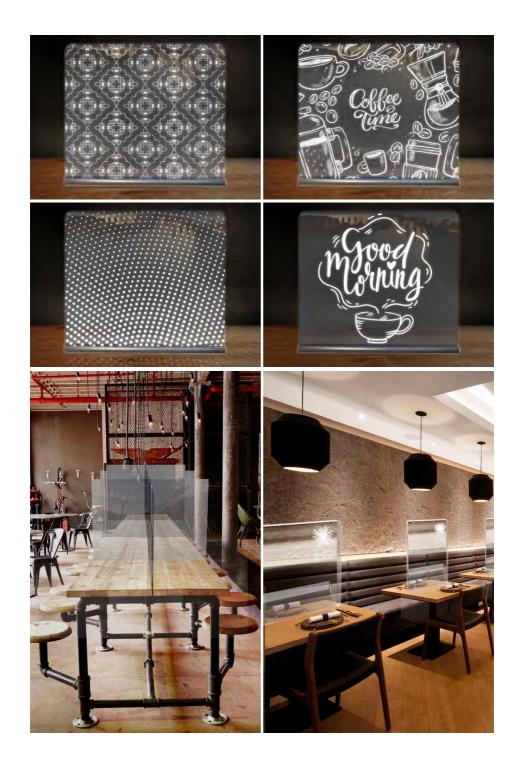

## Custom branded screens for retail environments

Protective screens themed or branded can add another dimension to the customer experience as well as provide the safety and confidence required to create confidence in employees and customers.

#### **Bespoke Fabrication**

- Adjustable screens for various uses
- Bespoke branding for your business
- High quality cleanable material
- Optional LED lighting

#### **Reception Desks**

- Suspended screens for space saving
- High quality and cleanable material
- Optional LED light
- Fully brandable to your desired theme

## SHOP PROTECTION SCREENS

Custom branded screens for retail environments