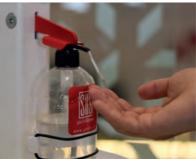

## Hands-Free

Our hand sanitiser stations are completely hands-free with use of our innovative dispenser system.

## **Minimise Risk**

Place it in public areas. Disinfection is fundamental to combat the virus.